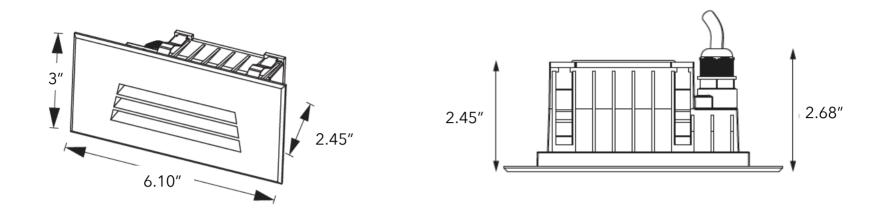

## SCOUT

Recessed step/wall light with a screwless design faceplate made out of chrome-plated 316# stainless steel.

The faceplate securely clips into the housing without the use of screws.

Housing/mounting sleeve features metal brackets on the bottom preventing it from shifting while pouring the concrete. This allows for an easy installation.

### **SPECIFICATIONS**

Smooth 104LM

Stepped 104LM

Louvered 38LM

| Input Voltage    | 24V DC / 120V                   |
|------------------|---------------------------------|
| Wattage          | 3.5W/ 4.8W                      |
| Delivered Lumens | 85LM - 105LM                    |
| ССТ              | 2000K, 3000K, 4000K             |
| Material         | Die-cast powder coated aluminum |
| IK Rating        | 10                              |
| Dimming          | Phase & 0-10v (100%-5%)         |
| Lamp Life        | 50,000Hr                        |
| Environment      | IP65 / cable gland IP67         |
| Operating Temp   | -4° F - 104° F                  |