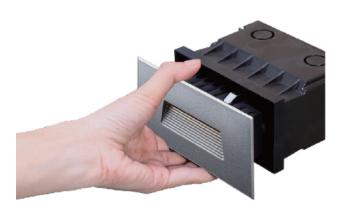

## SCOUT

Recessed step/wall light with a screwless design faceplate made out of chrome-plated 316# stainless steel.

The faceplate securely clips into the housing without the use of screws.

Housing/mounting sleeve features metal brackets on the bottom preventing it from shifting while pouring the concrete. This allows for an easy installation.