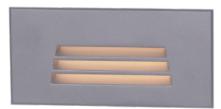

### **SPECIFICATIONS**

Smooth 104LM

Stepped 104LM

Louvered 38LM

| Input Voltage    | 24V DC / 120V                   |
|------------------|---------------------------------|
| Wattage          | 3.5W/ 4.8W                      |
| Delivered Lumens | 85LM - 105LM                    |
| ССТ              | 2000K, 3000K, 4000K             |
| Material         | Die-cast powder coated aluminum |
| IK Rating        | 10                              |
| Dimming          | Phase & 0-10v (100%-5%)         |
| Lamp Life        | 50,000Hr                        |
| Environment      | IP65 / cable gland IP67         |
| Operating Temp   | -4° F - 104° F                  |