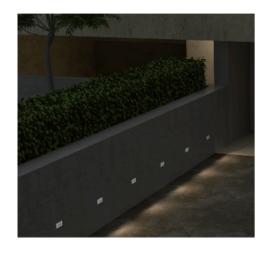

## SCOUT

Recessed step/wall light with a screwless design faceplate made out of chrome-plated 316# stainless steel.

The faceplate securely clips into the housing without the use of screws.

Housing/mounting sleeve features metal brackets on the bottom preventing it from shifting while pouring the concrete. This allows for an easy installation.

Offered with optional diffused cover (both UV resistant and fireproof PC).

IP65 Rated.