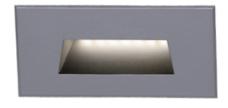

### **SPECIFICATIONS**

Smooth 104LM

Stepped 104LM

Louvered 38LM

| Input Voltage    | 24V DC / 120V                   |
|------------------|---------------------------------|
| Wattage          | 3.5W/ 4.8W                      |
| Delivered Lumens | 85LM - 105LM                    |
| ССТ              | 2000K, 3000K, 4000K             |
| Material         | Die-cast powder coated aluminum |
| IK Rating        | 10                              |
| Dimming          | Phase & 0-10v (100%-5%)         |
| Lamp Life        | 50,000Hr                        |
| Environment      | IP65 / cable gland IP67         |
| Operating Temp   | -4° F - 104° F                  |