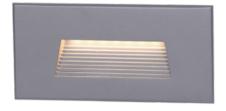

### **SPECIFICATIONS**

Smooth 104LM

Stepped 104LM

Louvered 38LM

| Input Voltage    | 24V DC / 120V                   |
|------------------|---------------------------------|
| Wattage          | 3.5W/ 4.8W                      |
| Delivered Lumens | 85LM - 105LM                    |
| ССТ              | 2000K, 3000K, 4000K             |
| Material         | Die-cast powder coated aluminum |
| IK Rating        | 10                              |
| Dimming          | Phase & 0-10v (100%-5%)         |
| Lamp Life        | 50,000Hr                        |
| Environment      | IP65 / cable gland IP67         |
| Operating Temp   | -4° F - 104° F                  |