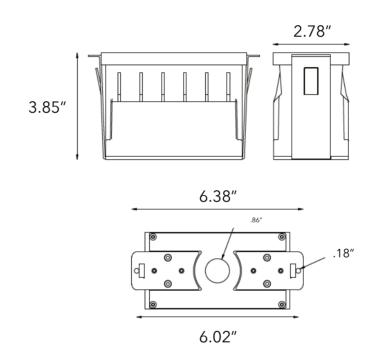

### **MOUNTING SLEEVE**

Clip in design

Mounting sleeve features bracket on bottom to prevent the housing from shifting while pouring the concrete.