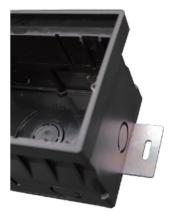

### **MOUNTING SLEEVE**

Clip in design

Mounting sleeve features bracket on bottom to prevent the housing from shifting while pouring the concrete.