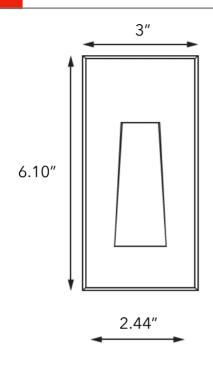

## RECON

Step & Wall Light

Recessed step/wall light with a screwless design faceplate made out of chromeplated 316# stainless steel.

The faceplate securely clips into the housing without the use of screws.

Housing/mounting sleeve features metal brackets on the bottom preventing it from shifting while pouring the concrete. This allows for an easy installation.

IP65 Rated.

#### **SPECIFICATIONS**

Smooth 62LM

Stepped 62LM

|  | No.                |  |
|--|--------------------|--|
|  | Billion            |  |
|  | Britan             |  |
|  | Biology<br>Biology |  |
|  |                    |  |
|  |                    |  |
|  |                    |  |
|  |                    |  |
|  |                    |  |