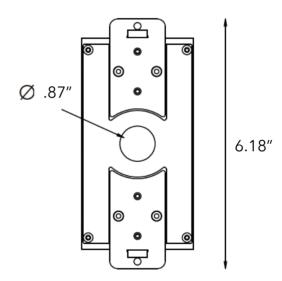

Housing/mounting sleeve features metal brackets on the bottom preventing it from shifting while pouring the concrete. This allows for an easy installation.

IP65 Rated.

### **MOUNTING SLEEVE**

Clip in design

Mounting sleeve features bracket on bottom to prevent the housing from shifting while pouring the concrete.