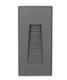

## RECON

Step & Wall Light

Recessed step/wall light with a screwless design faceplate made out of chromeplated 316# stainless steel.

The faceplate securely clips into the housing without the use of screws.

#### **SPECIFICATIONS**

Smooth 62LM

Stepped 62LM

|  | No.                |  |
|--|--------------------|--|
|  | Billion            |  |
|  | Britan             |  |
|  | Biology<br>Biology |  |
|  |                    |  |
|  |                    |  |
|  |                    |  |
|  |                    |  |
|  |                    |  |

Stepped Large 76LM

Dark Grey #7036

Silver Grey #9022

Black #9005