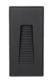

## RECON

Step & Wall Light

Recessed step/wall light with a screwless design faceplate made out of chromeplated 316# stainless steel.

The faceplate securely clips into the housing without the use of screws.

#### **SPECIFICATIONS**

Smooth 62LM

Stepped 62LM

|  | No.                |  |
|--|--------------------|--|
|  | Billion            |  |
|  | Britan             |  |
|  | Biology<br>Biology |  |
|  |                    |  |
|  |                    |  |
|  |                    |  |
|  |                    |  |
|  |                    |  |

Stepped Large 76LM

Dark Grey #7036

Silver Grey #9022

Black #9005