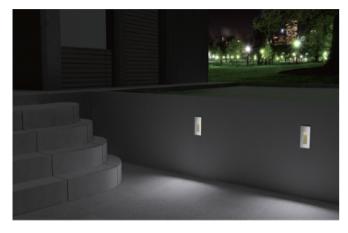

## RECON

Step & Wall Light

Recessed step/wall light with a screwless design faceplate made out of chromeplated 316# stainless steel.

The faceplate securely clips into the housing without the use of screws.

Housing/mounting sleeve features metal brackets on the bottom preventing it from shifting while pouring the concrete. This allows for an easy installation.

IP65 Rated.