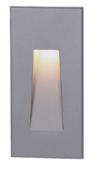

#### **SPECIFICATIONS**

Smooth 62LM

Stepped 62LM

|  | No.                |  |
|--|--------------------|--|
|  | Billion            |  |
|  | Britan             |  |
|  | Biology<br>Biology |  |
|  |                    |  |
|  |                    |  |
|  |                    |  |
|  |                    |  |
|  |                    |  |

Stepped Large 76LM

Dark Grey #7036

Silver Grey #9022

Black #9005