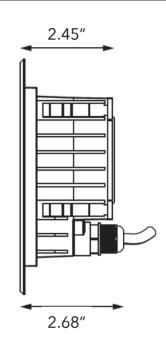

## RECON

Step & Wall Light

Recessed step/wall light with a screwless design faceplate made out of chromeplated 316# stainless steel.

The faceplate securely clips into the housing without the use of screws.

Housing/mounting sleeve features metal brackets on the bottom preventing it from shifting while pouring the concrete. This allows for an easy installation.

IP65 Rated.