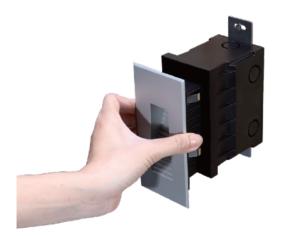

## RECON

Step & Wall Light

Recessed step/wall light with a screwless design faceplate made out of chromeplated 316# stainless steel.

The faceplate securely clips into the housing without the use of screws.

### **MOUNTING SLEEVE**

Clip in design

Mounting sleeve features bracket on bottom to prevent the housing from shifting while pouring the concrete.