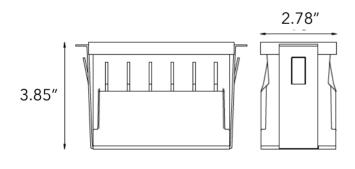

Housing/mounting sleeve features metal brackets on the bottom preventing it from shifting while pouring the concrete. This allows for an easy installation.

IP65 Rated.

### **MOUNTING SLEEVE**

Clip in design

Mounting sleeve features bracket on bottom to prevent the housing from shifting while pouring the concrete.