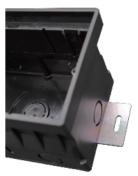

Housing/mounting sleeve features metal brackets on the bottom preventing it from shifting while pouring the concrete. This allows for an easy installation.

IP65 Rated.

### **MOUNTING SLEEVE**

Clip in design

Mounting sleeve features bracket on bottom to prevent the housing from shifting while pouring the concrete.