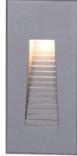

#### **SPECIFICATIONS**

Smooth 62LM

Stepped 62LM

|  | No.                |  |
|--|--------------------|--|
|  | Billion            |  |
|  | Britan             |  |
|  | Biology<br>Biology |  |
|  |                    |  |
|  |                    |  |
|  |                    |  |
|  |                    |  |
|  |                    |  |

Stepped Large 76LM

Dark Grey #7036

Silver Grey #9022

Black #9005