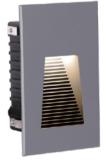

#### **SPECIFICATIONS**

Smooth 62LM

Stepped 62LM

|  | No.                |  |
|--|--------------------|--|
|  | Billion            |  |
|  | Britan             |  |
|  | Biology<br>Biology |  |
|  |                    |  |
|  |                    |  |
|  |                    |  |
|  |                    |  |
|  |                    |  |

Stepped Large 76LM

Dark Grey #7036

Silver Grey #9022

Black #9005