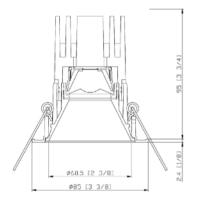

2 7/8″

**Mounting Options** 

**NC - New Construction Frame-In Tray** 

Ceiling Cut-out : Ø2-7/8" (Ø72mm) Mounting Frame : 12-1/8" (307.3mm) X 7-5/8" (193.8mm)