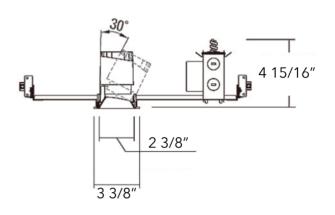

## **Go2 LITE FEATURES**

LITE only in price point. Go2LITE is a durable commercial-grade downlight. Adjustable trim max tilt angle 0-30° / Horizontal Rotation 356° with position lock. Deep regress to control glare. UGR <13 10W (870 lumens), 15 Watt (1355 lumens) High efficiency center beam options.