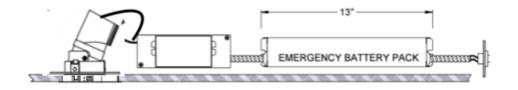

#### Primary Specifications:

| 10 W 4 W 60 mA 90 min. LiFePO4<br>24 Hour recharge<br>7 to 10 year<br>Life expectancy 120-277<br>Vac<br>50/60Hz 15-55 V1 0 °C through<br>55 °C UL and CUL<br>(UL924)<br>Emergency<br>LED Driver | Output<br>Power<br>Max | Input<br>Power | Input<br>Current<br>Max | Emergency<br>Operating<br>Time | Battery                          | Input<br>Voltage | Output<br>Voltage    | Ambient<br>Operating<br>Temperature | UL Listed<br>for US and<br>Canada |
|-------------------------------------------------------------------------------------------------------------------------------------------------------------------------------------------------|------------------------|----------------|-------------------------|--------------------------------|----------------------------------|------------------|----------------------|-------------------------------------|-----------------------------------|
|                                                                                                                                                                                                 | 10 W                   | 4 W            | 60 mA                   | 90 min.                        | 24 Hour recharge<br>7 to 10 year | Vac              | 15-55 V <sup>1</sup> |                                     | (UL924)<br>Emergency              |

| Dimensions / Weight |         |                 |      |  |  |  |  |  |
|---------------------|---------|-----------------|------|--|--|--|--|--|
| Length              | 9.5"    | Height          | 1.2" |  |  |  |  |  |
| Width               | 1.7"    | Mounting Length | 8.9" |  |  |  |  |  |
| Weight              | 2.09 lb |                 |      |  |  |  |  |  |