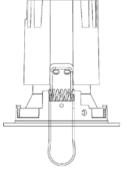

TYPE:

Go2 Lite

# 

# 3" Round Downlight



## **Go2 LITE FEATURES**

LITE only in price point. Go2LITE is a durable commercial-grade downlight. Adjustable trim max tilt angle 0-30° / Horizontal Rotation 356° with position lock. Deep regress to control glare. UGR <13 10W (870 lumens), 15 Watt (1355 lumens) High efficiency center beam options.











2 7/8″



#### Ordering Code:

| Series | Size          |                   | Trim         |                 | Power             | ССТ                    |               | Fini             | sh              |
|--------|---------------|-------------------|--------------|-----------------|-------------------|------------------------|---------------|------------------|-----------------|
|        |               |                   |              |                 |                   |                        |               | Reflector        | Trim            |
| Go2LT  | <b>3</b> 3.0" | RT Round Trimme   | F Fixed      | Leave Blank     | <b>10W</b> 870Lm  | <b>27K</b> 2700K       | 20D 20 Degree | SP Specular      | W White         |
|        |               | RL Round Trimless | A Adju