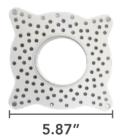

**Mounting Options** 

**NC - New Construction Frame-In Tray** 

Ceiling Cut-out : Ø2-7/8" (Ø72mm) Mounting Frame : 12-1/8" (307.3mm) X 7-5/8" (193.8mm)