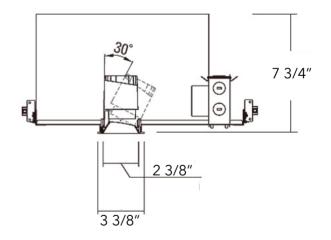

## **Go2 LITE FEATURES**

LITE only in price point. Go2LITE is a durable commercial-grade downlight. Adjustable trim max tilt angle 0-30° / Horizontal Rotation 356° with position lock. Deep regress to control glare. UGR <13 10W (870 lumens), 15 Watt (1355 lumens) High efficiency center beam options.

2 7/8″