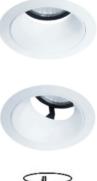

# 3" Round Downlight

## **Go2 LITE FEATURES**

LITE only in price point. Go2LITE is a durable commercial-grade downlight. Adjustable trim max tilt angle 0-30° / Horizontal Rotation 356° with position lock. Deep regress to control glare. UGR <13 10W (870 lumens), 15 Watt (1355 lumens) High efficiency center beam options.