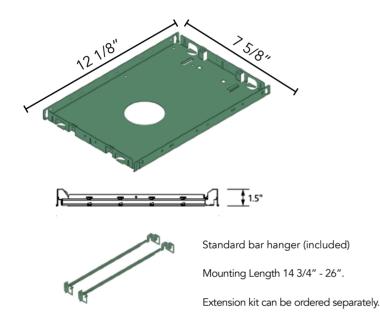

**Mounting Options** 

**NC - New Construction Frame-In Tray** 

Ceiling Cut-out : Ø2-7/8" (Ø72mm) Mounting Frame : 12-1/8" (307.3mm) X 7-5/8" (193.8mm)