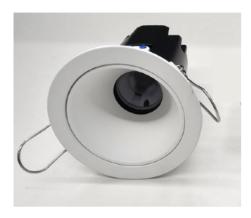

# 3" Round Downlight

## **Go2 LITE FEATURES**

LITE only in price point. Go2LITE is a durable commercial-grade downlight. Adjustable trim max tilt angle 0-30° / Horizontal Rotation 356° with position lock. Deep regress to control glare. UGR <13 10W (870 lumens), 15 Watt (1355 lumens) High efficiency center beam options.