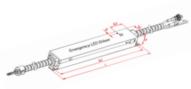

#### Emergency

Primary Specifications:

| Output<br>Power<br>Max | Input<br>Power | Input<br>Current<br>Max | Emergency<br>Operating<br>Time | Batte                                             | ry             | Input<br>Voltage          | Output<br>Voltage    | Ambient<br>Operating<br>Temperature | UL Listed<br>for US and<br>Canada                                                                                                                                                                                                                                                                                                                                                                                                                                                                                                                                                                                                                                                                                                                                                                                                                                                                                                                                                                                                                                                                                                                                                                                                                                                                                                                                                                                                                                                                                                                                                                                                                                                                                                                                                                                                                                                                                                                                                                                                                                                                                              |
|------------------------|----------------|-------------------------|--------------------------------|---------------------------------------------------|----------------|---------------------------|----------------------|-------------------------------------|--------------------------------------------------------------------------------------------------------------------------------------------------------------------------------------------------------------------------------------------------------------------------------------------------------------------------------------------------------------------------------------------------------------------------------------------------------------------------------------------------------------------------------------------------------------------------------------------------------------------------------------------------------------------------------------------------------------------------------------------------------------------------------------------------------------------------------------------------------------------------------------------------------------------------------------------------------------------------------------------------------------------------------------------------------------------------------------------------------------------------------------------------------------------------------------------------------------------------------------------------------------------------------------------------------------------------------------------------------------------------------------------------------------------------------------------------------------------------------------------------------------------------------------------------------------------------------------------------------------------------------------------------------------------------------------------------------------------------------------------------------------------------------------------------------------------------------------------------------------------------------------------------------------------------------------------------------------------------------------------------------------------------------------------------------------------------------------------------------------------------------|
| 4 W                    | 4 W            | 60 mA                   | 90 min.                        | LiFeP(<br>24 Hour red<br>7 to 10 y<br>Life expect | charge<br>/ear | 120-277<br>Vac<br>50/60Hz | 12-55 V <sup>1</sup> | 0 °C through<br>55 °C               | UL and cUL<br>(UL924)<br>Emergency<br>LED Driver                                                                                                                                                                                                                                                                                                                                                                                                                                                                                                                                                                                                                                                                                                                                                                                                                                                                                                                                                                                                                                                                                                                                                                                                                                                                                                                                                                                                                                                                                                                                                                                                                                                                                                                                                                                                                                                                                                                                                                                                                                                                               |
| Dime                   | ensio          | ns / W                  | /eight                         |                                                   |                |                           |                      |                                     | И                                                                                                                                                                                                                                                                                                                                                                                                                                                                                                                                                                                                                                                                                                                                                                                                                                                                                                                                                                                                                                                                                                                                                                                                                                                                                                                                                                                                                                                                                                                                                                                                                                                                                                                                                                                                                                                                                                                                                                                                                                                                                                                              |
| Length                 | 5.3            | " He                    | ight                           | 1.0"                                              |                |                           |                      |                                     | and the second s |
| Width                  | 1.7            | Mo                      | unting Length                  | 5.4"                                              |                |                           | F.                   |                                     | <u> </u>                                                                                                                                                                                                                                                                                                                                                                                                                                                                                                                                                                                                                                                                                                                                                                                                                                                                                                                                                                                                                                                                                                                                                                                                                                                                                                                                                                                                                                                                                                                                                                                                                                                                                                                                                                                                                                                                                                                                                                                                                                                                                                                       |
| Weight                 | t 0.6          | 6 lb                    |                                |                                                   |                |                           | e II                 | ML                                  |                                                                                                                                                                                                                                                                                                                                                                                                                                                                                                                                                                                                                                                                                                                                                                                                                                                                                                                                                                                                                                                                                                                                                                                                                                                                                                                                                                                                                                                                                                                                                                                                                                                                                                                                                                                                                                                                                                                                                                                                                                                                                                                                |
|                        |                |                         |                                |                                                   |                |                           | " A                  | $\checkmark$                        |                                                                                                                                                                                                                                                                                                                                                                                                                                                                                                                                                                                                                                                                                                                                                                                                                                                                                                                                                                                                                                                                                                                                                                                                                                                                                                                                                                                                                                                                                                                                                                                                                                                                                                                                                                                                                                                                                                                                                                                                                                                                                                                                |
|                        |                |                         |                                |                                                   |                |                           |                      | ~                                   |                                                                                                                                                                                                                                                                                                                                                                                                                                                                                                                                                                                                                                                                                                                                                                                                                                                                                                                                                                                                                                                                                                                                                                                                                                                                                                                                                                                                                                                                                                                                                                                                                                                                                                                                                                                                                                                                                                                                                                                                                                                                                                                                |