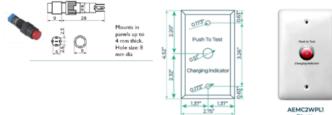

#### **REMOTE TEST SWITCH**

The Remote Test Switch may be mounted adjacent to the LED Fixture by others.

#### WALL PLATE ACCESSORIES