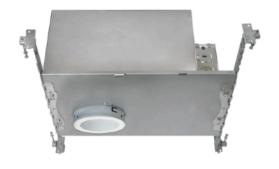

**Mounting Options** 

**NC - New Construction Frame-In Tray** 

Ceiling Cut-out : Ø2-7/8" (Ø72mm) Mounting Frame : 12-1/8" (307.3mm) X 7-5/8" (193.8mm)