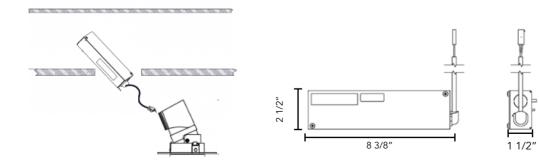

## **Go2 LITE FEATURES**

LITE only in price point. Go2LITE is a durable commercial-grade downlight. Adjustable trim max tilt angle 0-30° / Horizontal Rotation 356° with position lock. Deep regress to control glare. UGR <13 10W (870 lumens), 15 Watt (1355 lumens) High efficiency center beam options.

2 7/8″