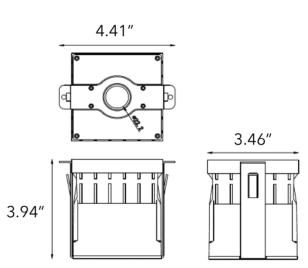

## MOUNTING SLEEVE

Clip in design

Mounting sleeve features bracket on bottom to prevent the housing from shifting while pouring the concrete.

info@binacompany.com | 305.735.3114 | www.binacompany.com In an effort to offer the best product possible, we reserve the right to change, without notice, specification or material of the product.