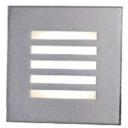

## **SPECIFICATIONS**

Smooth SM72 - 26LM SM100 - 126LM

Step ST72 ST10

Stepped ST72 - 25LM ST100 - 103LM

Louvered LV100 - 50LM

| Input Voltage    | 24V DC / 120V                   |
|------------------|---------------------------------|
| Wattage          | 3.4W/ 6.8W                      |
| Delivered Lumens | 26LM - 126LM                    |
| ССТ              | 2000K, 3000K, 4000K             |
| Material         | Die-cast powder coated aluminum |
| IK Rating        | 10                              |
| Dimming          | Phase & 0-10v (100%-5%)         |
| Lamp Life        | 50,000Hr                        |
| Environment      | IP65 / cable gland IP67         |
| Operating Temp   | -4° F - 104° F                  |
|                  |                                 |