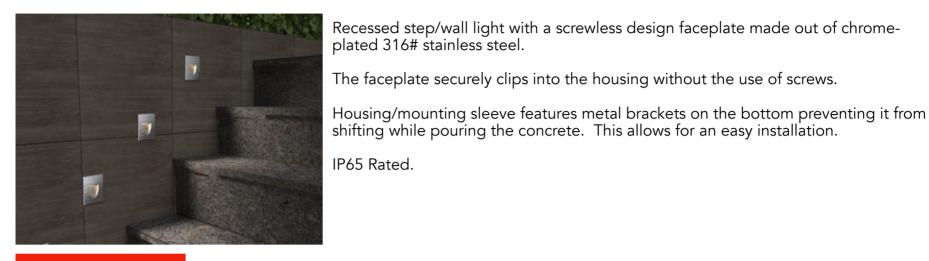

## MOUNTING SLEEVE

Clip in design

Mounting sleeve features bracket on bottom to prevent the housing from shifting while pouring the concrete.

info@binacompany.com | 305.735.3114 | www.binacompany.com In an effort to offer the best product possible, we reserve the right to change, without notice, specification or material of the product.