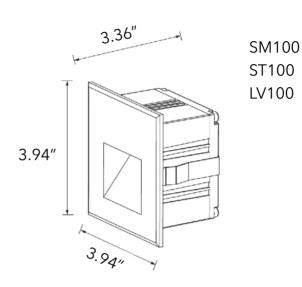

## **SPECIFICATIONS**

Smooth SM72 - 26LM SM100 - 126LM

Step ST72 ST10

Stepped ST72 - 25LM ST100 - 103LM

Louvered LV100 - 50LM

| Input Voltage    | 24V DC / 120V                   |
|------------------|---------------------------------|
| Wattage          | 3.4W/ 6.8W                      |
| Delivered Lumens | 26LM - 126LM                    |
| ССТ              | 2000K, 3000K, 4000K             |
| Material         | Die-cast powder coated aluminum |
| IK Rating        | 10                              |
| Dimming          | Phase & 0-10v (100%-5%)         |
| Lamp Life        | 50,000Hr                        |
| Environment      | IP65 / cable gland IP67         |
| Operating Temp   | -4° F - 104° F                  |
|                  |                                 |