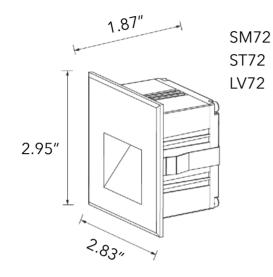

## **SPECIFICATIONS**

Smooth SM72 - 26LM SM100 - 126LM

Step ST72 ST10

Stepped ST72 - 25LM ST100 - 103LM

Louvered LV100 - 50LM

| Input Voltage    | 24V DC / 120V                   |
|------------------|---------------------------------|
| Wattage          | 3.4W/ 6.8W                      |
| Delivered Lumens | 26LM - 126LM                    |
| ССТ              | 2000K, 3000K, 4000K             |
| Material         | Die-cast powder coated aluminum |
| IK Rating        | 10                              |
| Dimming          | Phase & 0-10v (100%-5%)         |
| Lamp Life        | 50,000Hr                        |
| Environment      | IP65 / cable gland IP67         |
| Operating Temp   | -4° F - 104° F                  |
|                  |                                 |