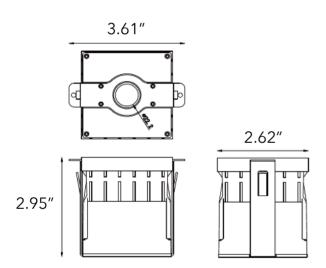

## MOUNTING SLEEVE

Clip in design

Mounting sleeve features bracket on bottom to prevent the housing from shifting while pouring the concrete.

info@binacompany.com | 305.735.3114 | www.binacompany.com In an effort to offer the best product possible, we reserve the right to change, without notice, specification or material of the product.