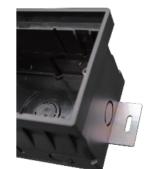

## MOUNTING SLEEVE

Clip in design

Mounting sleeve features bracket on bottom to prevent the housing from shifting while pouring the concrete.

info@binacompany.com | 305.735.3114 | www.binacompany.com In an effort to offer the best product possible, we reserve the right to change, without notice, specification or material of the product.