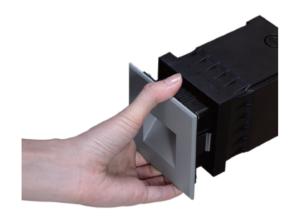

## MOUNTING SLEEVE

Clip in design

Mounting sleeve features bracket on bottom to prevent the housing from shifting while pouring the concrete.

info@binacompany.com | 305.735.3114 | www.binacompany.com In an effort to offer the best product possible, we reserve the right to change, without notice, specification or material of the product.