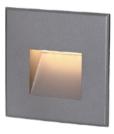

## **SPECIFICATIONS**

Smooth SM72 - 26LM SM100 - 126LM

Step ST72 ST10

Stepped ST72 - 25LM ST100 - 103LM

Louvered LV100 - 50LM

| Input Voltage    | 24V DC / 120V                   |
|------------------|---------------------------------|
| Wattage          | 3.4W/ 6.8W                      |
| Delivered Lumens | 26LM - 126LM                    |
| ССТ              | 2000K, 3000K, 4000K             |
| Material         | Die-cast powder coated aluminum |
| IK Rating        | 10                              |
| Dimming          | Phase & 0-10v (100%-5%)         |
| Lamp Life        | 50,000Hr                        |
| Environment      | IP65 / cable gland IP67         |
| Operating Temp   | -4° F - 104° F                  |
|                  |                                 |