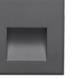

## **SPECIFICATIONS**

Smooth SM72 - 26LM SM100 - 126LM

Step ST72 ST10

Stepped ST72 - 25LM ST100 - 103LM

Louvered LV100 - 50LM

| Input Voltage    | 24V DC / 120V                   |
|------------------|---------------------------------|
| Wattage          | 3.4W/ 6.8W                      |
| Delivered Lumens | 26LM - 126LM                    |
| ССТ              | 2000K, 3000K, 4000K             |
| Material         | Die-cast powder coated aluminum |
| IK Rating        | 10                              |
| Dimming          | Phase & 0-10v (100%-5%)         |
| Lamp Life        | 50,000Hr                        |
| Environment      | IP65 / cable gland IP67         |
| Operating Temp   | -4° F - 104° F                  |
|                  |                                 |