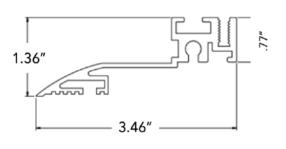

#### **PROFILE SPECIFICATIONS**

**EDG-3SP** 

1.67"

**EDG-5SP** 

EDG-LL

Use with EDGE SPOT fixtures

Use with EDGE SPOT fixtures

Use with Linear LED fixtures