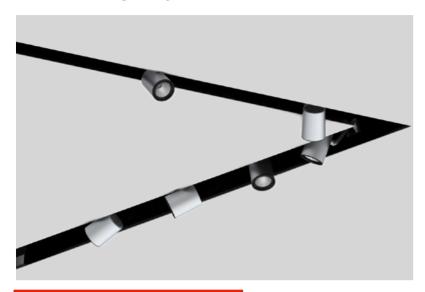

# **EDGE**Knife-Edge System

**CORNER DETAIL** 

#### Corners will be determined by the factory based on the project drawings