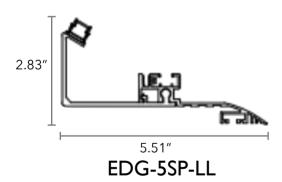

#### **PROFILE SPECIFICATIONS**

**EDG-3SP** 

1.67"

**EDG-5SP** 

EDG-LL

Use with EDGE SPOT fixtures

Use with EDGE SPOT fixtures

Use with Linear LED fixtures

This profile can be curved (consult factory for details)

Use with EDGE SPOT fixtures and Linear LED Tape

**EDG-LL-RE** 

EDG-SLOT
EDGE SLOT CHANNEL
Use with EDGE SPOT