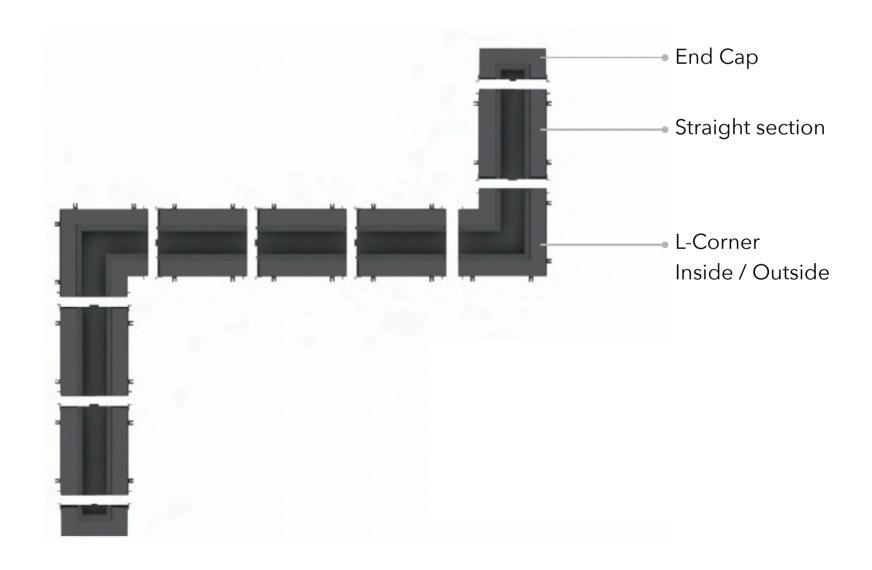

#### **SLOT SYSTEM DETAIL**

L-Corner Inside / Outside

Straight section

End Cap