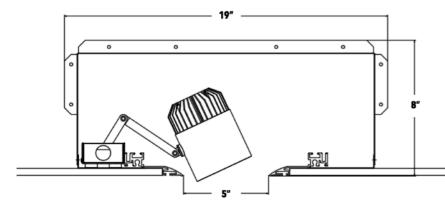

Plaster-in precision knife edge.

Use with a variety of articulating arm spots and LED linear tape options.

Spots range from 8w (737lm) to 40W (3500lm).

#### SEE EDGE SPOT SPEC SHEET

| EDG-3SP<br>EDG-5SP | See EDGE SPOT spec sheet |     |               |  |
|--------------------|--------------------------|-----|---------------|--|
| EDSP               | 10W 737Lm                | 27K | 2700K         |  |
|                    | 15W 1142Lm               | 30K | 3000K         |  |
|                    | 20W 1669Lm               | 35K | 3500K         |  |
|                    | 25W 2114Lm               | 40K | 4000K         |  |
|                    | 30W 2548Lm               | WD  | Warm Dim      |  |
|                    | 40W 3396Lm               | TW  | Tunable White |  |