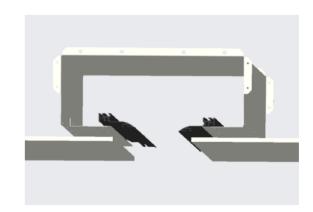

# **EDGE**Knife-Edge System

#### **SLOT SYSTEM DETAIL**

L-Corner Inside / Outside

Straight section

End Cap