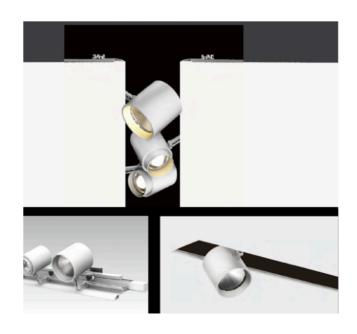

Plaster-in precision knife edge.

Use with a variety of articulating arm spots and LED linear tape options.

Spots range from 8w (737lm) to 40W (3500lm).

#### **PROFILE SPECIFICATIONS**

**EDG-3SP** 

1.67"

**EDG-5SP** 

EDG-LL

Use with EDGE SPOT fixtures

Use with EDGE SPOT fixtures

Use with Linear LED fixtures

This profile can be curved (consult factory for details)

Use with EDGE SPOT fixtures and Linear LED Tape

**EDG-LL-RE** 

EDG-SLOT
EDGE SLOT CHANNEL
Use with EDGE SPOT