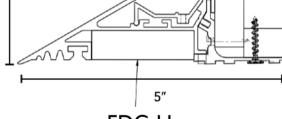

#### **PROFILE SPECIFICATIONS**

**EDG-3SP** 

1.67"

**EDG-5SP** 

EDG-LL

Use with EDGE SPOT fixtures

Use with EDGE SPOT fixtures

Use with Linear LED fixtures