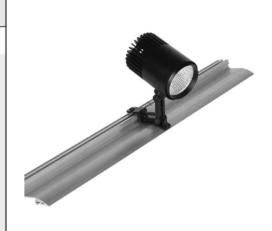

Plaster-in precision knife edge.

Use with a variety of articulating arm spots and LED linear tape options.

Spots range from 8w (737lm) to 40W (3500lm).

#### **PROFILE SPECIFICATIONS**

**EDG-3SP** 

1.67"

**EDG-5SP** 

EDG-LL

Use with EDGE SPOT fixtures

Use with EDGE SPOT fixtures

Use with Linear LED fixtures

#### SEE EDGE SPOT SPEC SHEET

| EDG-3SP<br>EDG-5SP | See EDGE SPOT spec sheet |     |               |  |
|--------------------|--------------------------|-----|---------------|--|
| EDSP               | 10W 737Lm                | 27K | 2700K         |  |
|                    | 15W 1142Lm               | 30K | 3000K         |  |
|                    | 20W 1669Lm               | 35K | 3500K         |  |
|                    | 25W 2114Lm               | 40K | 4000K         |  |
|                    | 30W 2548Lm               | WD  | Warm Dim      |  |
|                    | 40W 3396Lm               | TW  | Tunable White |  |