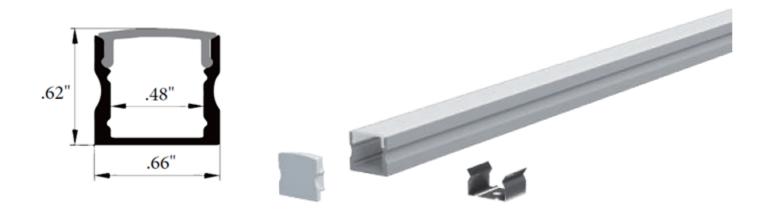

## CH-STD-S-1715

Features: A Small, versatile, streamlined extrusion profile perfect for direct and indirect lighting applications.

Compatible with our dry LED product and some wet options.

Mounting options: Direct Mount, Standard clips

Finish Options: Silver (SV), Black (BK), White (WH), with custom RAL finishes available upon request.

Lens Options: Clear, Frosted, Diffused.