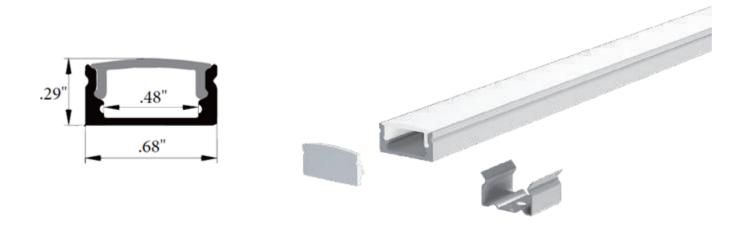

## CH-STD-S-1707

Features: A Small, versatile, streamlined extrusion profile perfect for direct and indirect lighting applications.

Compatible with our dry LED product and some wet options.

Mounting options: Direct Mount, Standard clips

Finish Options: Silver (SV), Black (BK), White (WH), with custom RAL finishes available upon request.

Lens Options: Clear, Frosted, Diffused.

## Ordering Code:

| Series        | Finish |               | Mounting |              | Lens |          | Channel Length |                 |
|---------------|--------|---------------|----------|--------------|------|----------|----------------|-----------------|
|               |        |               |          |              |      |          |                |                 |
| CH-STD-S-1707 | sv     | Silver        | DM       | Direct Mount | CL   | Clear    | UC             | Uncut (98.43")  |
|               | ВК     | Black         | CP       | Clips        | FR   | Frosted  | СТ             | Cut (2"-98.43") |
|               | WH     | White         |          |              | DF   | Diffused |                |                 |
|               | RAL#   | Custom Finish |          |              |      |          |                |                 |
|               |        |               |          |              |      |          |                |                 |