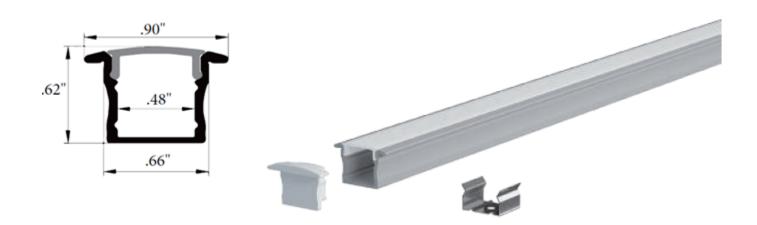

## CH-STD-R-2515

Features: A Small, versatile, streamlined extrusion profile perfect for direct and indirect lighting applications.

Compatible with our dry LED product and some wet options.

Mounting options: Direct Mount, Standard clips

Finish Options: Silver (SV), Black (BK), White (WH), with custom RAL finishes available upon request. Lens Options: Clear, Frosted, Diffused.