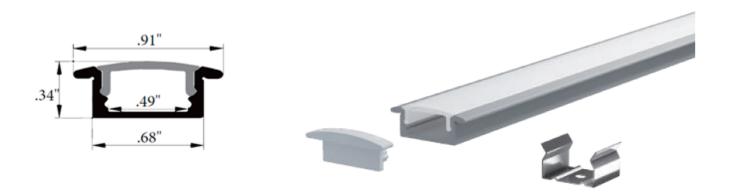

## CH-STD-R-2507

Features: A Small, versatile, streamlined extrusion profile perfect for direct and indirect lighting applications.

Compatible with our dry LED product and some wet options.

Mounting options: Direct Mount, Standard clips

## **SPECIFICATIONS**