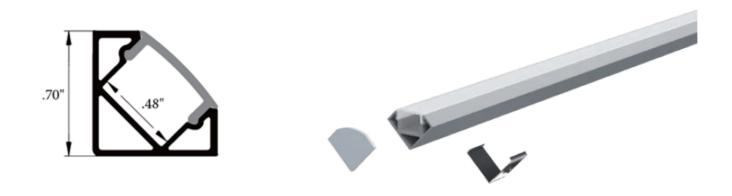

## CH-STD-C-1919

Features: A Small, versatile, streamlined extrusion profile perfect for direct and indirect lighting applications.

Compatible with our dry LED product and some wet options.

Mounting options: Direct Mount, Standard clips

Finish Options: Silver (SV), Black (BK), White (WH), with custom RAL finishes available upon request.

Lens Options: Clear, Frosted, Diffused.

## SPECIFICATIONS