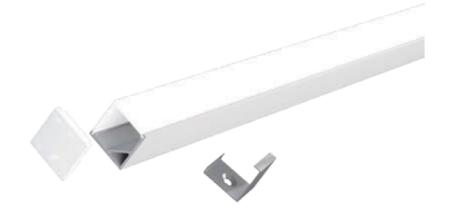

## **CH-STD-C-1616S**

Features: A Small, versatile, streamlined extrusion profile perfect for direct and indirect lighting applications.

Compatible with our dry LED product and some wet options.

Mounting options: Direct Mount, Standard clips

Finish Options: Silver (SV), Black (BK), White (WH), with custom RAL finishes available upon request.

Lens Options: Clear, Frosted, Diffused.