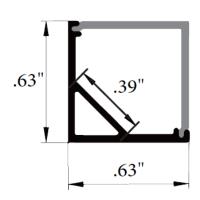

## **CH-STD-C-1616S**



Features: A Small, versatile, streamlined extrusion profile perfect for direct and indirect lighting applications.

Compatible with our dry LED product and some wet options.

Mounting options: Direct Mount, Standard clips

Finish Options: Silver (SV), Black (BK), White (WH), with custom RAL finishes available upon request.

Lens Options: Clear, Frosted, Diffused.

## **SPECIFICATIONS**





## Ordering Code:

| Series         | Finish |               | Mounting |              |
|----------------|--------|---------------|----------|--------------|
|                |        | -             |          |              |
| CH-STD-C-1616S | SV     | Silver        | DM       | Direct Mount |
|                | вк     | Black         | CP       | Clips        |
|                | WH     | White         |          |              |
|                | RAL#   | Custom Finish |          |              |
|                |        |               |          |              |

| Lens |          | Channel Length |                 |  |
|------|----------|----------------|-----------------|--|
|      |          |                |                 |  |
| CL   | Clear    | UC             | Uncut