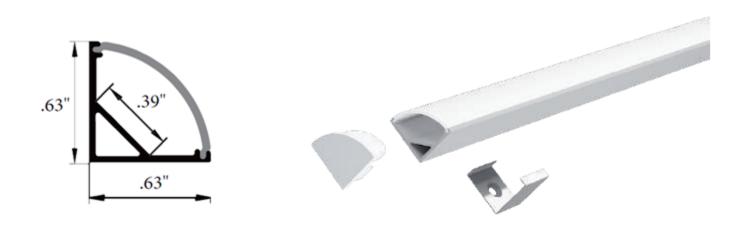

## CH-STD-C-1616

Features: A Small, versatile, streamlined extrusion profile perfect for direct and indirect lighting

applications. Compatible with our dry LED product and some wet options.

Mounting options: Direct Mount, Standard clips

Finish Options: Silver (SV), Black (BK), White (WH), with custom RAL finishes available upon request. Lens Options: Clear, Frosted, Diffused.