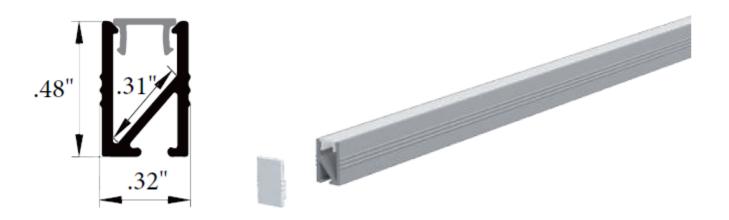

## **CH-MINI-R-0912**

Features: Our smallest channel profile line pairs perfectly with our Petite series of LED. Perfect for applications where space is tight and performance is key!

Mounting options: Direct Mount, Standard clips

## **SPECIFICATIONS**