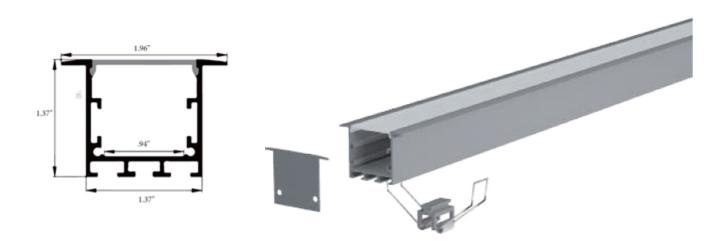

## CH-LRG-R-3535

Features: Our largest channel profile line is perfect for applications where a robust channel can be accommodated. Pairs well with our wet rated LED product.

Mounting options: Direct Mount, Spring Clip

Finish Options: Silver (SV), Black (BK), White (WH), with custom RAL finishes available upon request. Lens Options: Clear, Frosted, Diffused.