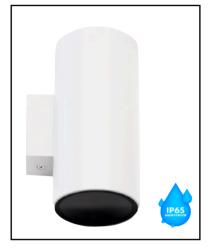

#### **FEATURES**

A-Cylinder's housing is constructed using a powder-coated extruded aluminum alloy, which increases its durability when compared to typical die-cast cylinders.

The fixture is J-box mountable for simple installation and comes with an IP rating of 65 and IK rating of 10.

A-Cylinder is available in both single LED (DN) or double LED (UD) options and offers several CCT selections, with various beam spreads.

Available in four standard finishes (Custom RAL available upon request) and an optional marine-grade coating for extra protection in coastal environments.

### **SPECIFICATIONS**

Down

Up / Down Up / Down Narrow Beam 6D

wn Up / Down

| Input Voltage  | 100-277V AC             |
|----------------|-------------------------|
| CRI            | >90Ra                   |
| UGR            | <12                     |
| Dimming        | Trial / 0-10v (100%-5%) |
| Lamp Life      | 50,000Hr                |
| Environment    | IP65                    |
| IK Rating      | IK10                    |
| Operating Temp | -4° F - 104° F          |