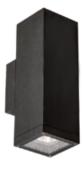

#### **FEATURES**

A-Cylinder's housing is constructed using a powder-coated extruded aluminum alloy, which increases its durability when compared to typical die-cast cylinders.

The fixture is J-box mountable for simple installation and comes with an IP rating of 65 and IK rating of 10.

A-Cylinder is available in both single LED (DN) or double LED (UD) options and offers several CCT selections, with various beam spreads.

Available in four standard finishes (Custom RAL available upon request) and an optional marine-grade coating for extra protection in coastal environments.