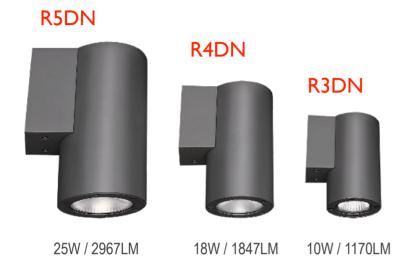

# **IP65 Wall Series**

LUMENS BASED ON 3000K / 24D/22D

PROJECT: TYPE: QTY:

# **IP65 Wall Series**

LUMENS BASED ON 3000K / 18D