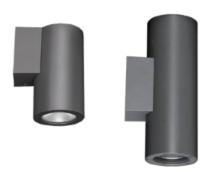

A-Cylinder is available in both single LED (DN) or double LED (UD) options and offers several CCT selections, with various beam spreads.

Available in four standard finishes (Custom RAL available upon request) and an optional marine-grade coating for extra protection in coastal environments.

### ORDER CODE (Example): ACYL-W-R3-DN65-15D27K-WH-D10

| Series Size    | Mounting                                           | IP               |                                                        |
|----------------|----------------------------------------------------|------------------|--------------------------------------------------------|
| ACYL-W R3 3.1" | DN - Down (Single Side) UD - Up/Down (Double Side) | <b>65</b> - IP65 | R3 <b>15D</b> R4 <b>6D</b> R5 <b>10D</b> SQ <b>12D</b> |