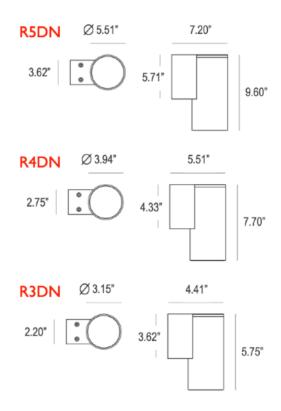

A-Cylinder is available in both single LED (DN) or double LED (UD) options and offers several CCT selections, with various beam spreads.

Available in four standard finishes (Custom RAL available upon request) and an optional marine-grade coating for extra protection in coastal environments.

### **SPECIFICATIONS**

Down

Up / Down Up / Down Narrow Beam 6D

wn Up / Down

| Input Voltage  | 100-277V AC             |
|----------------|-------------------------|
| CRI            | >90Ra                   |
| UGR            | <12                     |
| Dimming        | Trial / 0-10v (100%-5%) |
| Lamp Life      | 50,000Hr                |
| Environment    | IP65                    |
| IK Rating      | IK10                    |
| Operating Temp | -4° F - 104° F          |