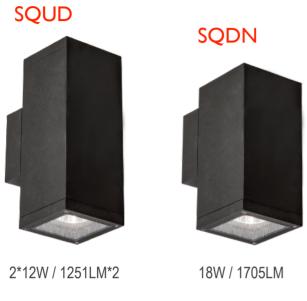

| Series Size    | Mounting                                           | IP               |                                                        |
|----------------|----------------------------------------------------|------------------|--------------------------------------------------------|
| ACYL-W R3 3.1" | DN - Down (Single Side) UD - Up/Down (Double Side) | <b>65</b> - IP65 | R3 <b>15D</b> R4 <b>6D</b> R5 <b>10D</b> SQ <b>12D</b> |

| Finish |                  |  |
|--------|------------------|--|
| WH     | White 9003       |  |
| вк     | Black 9005       |  |
| SG     | Silver Grey 9022 |  |
| DG     | Dark Grey 7037   |  |









PROJECT: TYPE: QTY:



# **IP65 Wall Series**











LUMENS BASED ON 3000K / 24D/22D









PROJECT: TYPE: QTY:



# **IP65 Wall Series**





LUMENS BASED ON 3000K / 18D



### **FINISHES**

RAL 9003 Signal white RAL 9022 Pearl light grey RAL 7037 Dusty grey RAL 9005 Jet black