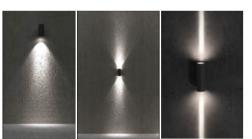

### **SPECIFICATIONS**

Down

Up / Down Up / Down Narrow Beam 6D

wn Up / Down

| Input Voltage  | 100-277V AC             |
|----------------|-------------------------|
| CRI            | >90Ra                   |
| UGR            | <12                     |
| Dimming        | Trial / 0-10v (100%-5%) |
| Lamp Life      | 50,000Hr                |
| Environment    | IP65                    |
| IK Rating      | IK10                    |
| Operating Temp | -4° F - 104° F          |

### ORDER CODE (Example): ACYL-W-R3-DN65-15D27K-WH-D10

| Series Size    | Mounting                                           | IP               |                                                        |
|----------------|----------------------------------------------------|------------------|--------------------------------------------------------|
| ACYL-W R3 3.1" | DN - Down (Single Side) UD - Up/Down (Double Side) | <b>65</b> - IP65 | R3 <b>15D</b> R4 <b>6D</b> R5 <b>10D</b> SQ <b>12D</b> |