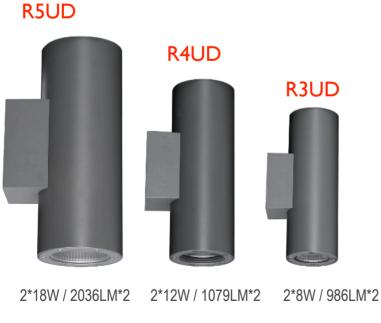

ng Temp | -4° F - 104° F          |

### ORDER CODE (Example): ACYL-W-R3-DN65-15D27K-WH-D10

| Series Size    | Mounting                                           | IP               |                                                        |
|----------------|----------------------------------------------------|------------------|--------------------------------------------------------|
| ACYL-W R3 3.1" | DN - Down (Single Side) UD - Up/Down (Double Side) | <b>65</b> - IP65 | R3 <b>15D</b> R4 <b>6D</b> R5 <b>10D</b> SQ <b>12D</b> |

| Finish |                  |  |
|--------|------------------|--|
| WH     | White 9003       |  |
| вк     | Black 9005       |  |
| SG     | Silver Grey 9022 |  |
| DG     | Dark Grey 7037   |  |









PROJECT: TYPE: QTY:



# **IP65 Wall Series**











LUMENS BASED ON 3000K / 24D/22D









PROJECT: TYPE: QTY:



# **IP65 Wall Series**





LUMENS BASED ON 3000K / 18D



### **FINISHES**

RAL 9003 Signal white RAL 9022 Pearl light grey RAL 7037 Dusty grey RAL 9005 Jet black