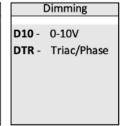

### **SPECIFICATIONS**

Down

Up / Down Up / Down Narrow Beam 6D

wn Up / Down

| Input Voltage  | 100-277V AC             |
|----------------|-------------------------|
| CRI            | >90Ra                   |
| UGR            | <12                     |
| Dimming        | Trial / 0-10v (100%-5%) |
| Lamp Life      | 50,000Hr                |
| Environment    | IP65                    |
| IK Rating      | IK10                    |
| Operating Temp | -4° F - 104° F          |