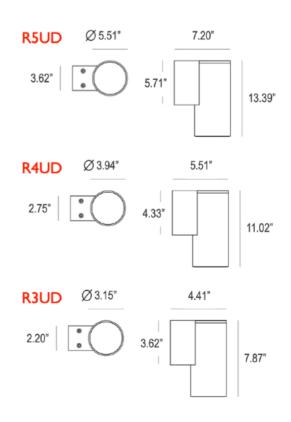

### ORDER CODE (Example): ACYL-W-R3-DN65-15D27K-WH-D10

| Series Size    | Mounting                                           | IP               |                                                        |
|----------------|----------------------------------------------------|------------------|--------------------------------------------------------|
| ACYL-W R3 3.1" | DN - Down (Single Side) UD - Up/Down (Double Side) | <b>65</b> - IP65 | R3 <b>15D</b> R4 <b>6D</b> R5 <b>10D</b> SQ <b>12D</b> |

| Finish |                  |  |
|--------|------------------|--|
| WH     | White 9003       |  |
| вк     | Black 9005       |  |
| SG     | Silver Grey 9022 |  |
| DG     | Dark Grey 7037   |  |









PROJECT: TYPE: QTY:



# **IP65 Wall Series**











LUMENS BASED ON 3000K / 24D/22D









PROJECT: TYPE: QTY:



# **IP65 Wall Series**





LUMENS BASED ON 3000K / 18D



### **FINISHES**

RAL 9003 Signal white RAL 9022 Pearl light grey RAL 7037 Dusty grey RAL 9005 Jet black