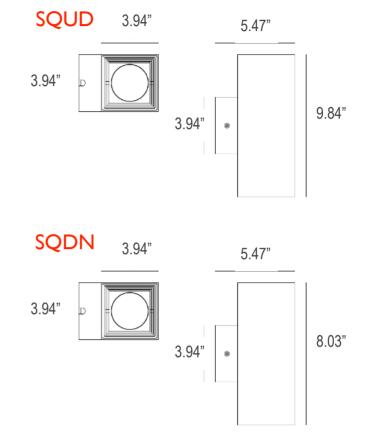

| IP               |                                                        |
|----------------|----------------------------------------------------|------------------|--------------------------------------------------------|
| ACYL-W R3 3.1" | DN - Down (Single Side) UD - Up/Down (Double Side) | <b>65</b> - IP65 | R3 <b>15D</b> R4 <b>6D</b> R5 <b>10D</b> SQ <b>12D</b> |

| Finish |                  |  |
|--------|------------------|--|
| WH     | White 9003       |  |
| вк     | Black 9005       |  |
| SG     | Silver Grey 9022 |  |
| DG     | Dark Grey 7037   |  |









PROJECT: TYPE: QTY:



# **IP65 Wall Series**











LUMENS BASED ON 3000K / 24D/22D









PROJECT: TYPE: QTY:



# **IP65 Wall Series**





LUMENS BASED ON 3000K / 18D



### **FINISHES**

RAL 9003 Signal white RAL 9022 Pearl light grey RAL 7037 Dusty grey RAL 9005 Jet black